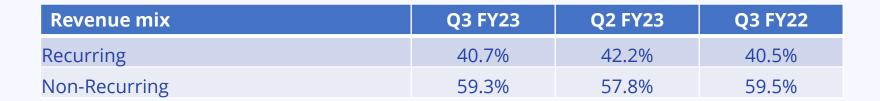

| (2,932) | (2,287) | (4,178) |        |       |
| Margins                                    |         |         |         |        |       |
| Gross Profit                               | 24.0%   | 26.1%   | 26.6%   |        |       |
| R&D to Revenue                             | 8.5%    | 9.6%    | 13.3%   |        |       |
| EBITDA                                     | (16.1)% | (13.3)% | (39.4)% |        |       |



# **Key Metrics**

| Revenue by vertical          | Q3 FY23 | Q2 FY23 | Q3 FY22 |
|------------------------------|---------|---------|---------|
| Healthcare and Life Science  | 76.8%   | 78.8%   | 64.5%   |
| Information, Communication & |         |         |         |
| Technology                   | 23.2%   | 21.2%   | 35.5%   |



| Revenue mix by service line | Q3 FY23 | Q2 FY23 | Q3 FY22 |
|-----------------------------|---------|---------|---------|
| Software Services           | 68%     | 66%     | 71%     |
| Managed Support Services    | 24%     | 26%     | 21%     |
| Platform Services           | 8%      | 8%      | 7%      |
| Total                       | 100%    | 100%    | 100%    |



# **Key Metrics**

| Client contribution to revenue | Q3 FY23 | Q2 FY23 | Q3 FY22 |
|--------------------------------|---------|---------|---------|
| Top 5 customers                | 56.5%   | 62.4%   | 53.7%   |
| Top 10 customers               | 72.0%   | 73.6%   | 67.8%   |
| Top 20 customers               | 82.5%   | 81.4%   | 76.7%   |

(₹ in lakhs)

| Net debt position                   | Q3 FY23 | Q2 FY23 | Q3 F