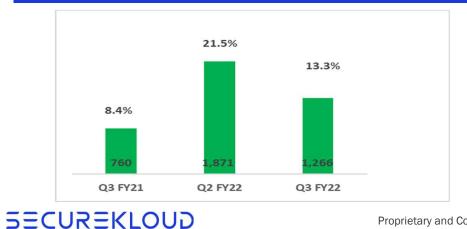

- The detailed format of the un-audited financial results (standalone and consolidated) being submitted as per the Listing Regulations and the said results will be uploaded on the websites of the Company <u>www.securekloud.com</u> as well on the websites of stock exchanges.
- Limited review report from the statutory auditors, M/s. K. Gopal Rao & Co., Chartered Accountants, for the financial results (standalone and consolidated) for the quarter ended and nine months ended December 31, 2021.
- Press release about the above financial results being released for publication.
- Earnings call presentation.