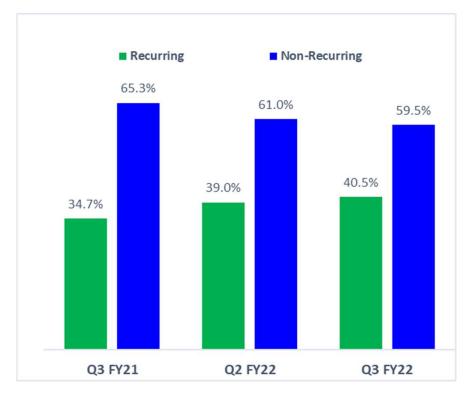

- The detailed format of the un-audited financial results (standalone and consolidated) being submitted as per the Listing Regulations and the said results will be uploaded on the websites of the Company <u>www.securekloud.com</u> as well on the websites of stock exchanges.
- Limited review report from the statutory auditors, M/s. K. Gopal Rao & Co., Chartered Accountants, for the financial results (standalone and consolidated) for the quarter ended and nine months ended December 31, 2021.
- Press release about the above financial results being released for publication.
- Earnings call presentation.