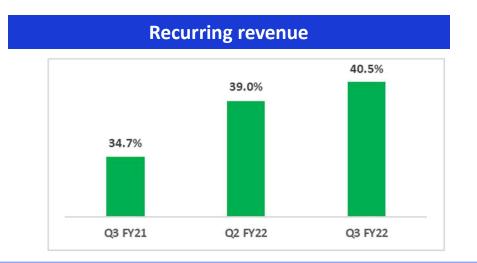

tently, increased to 40.5% from 39% QoQ

### R&D costs are lower by Rs 6 crores

Invested in Sales and Branding in Blockchain platform

| Key Indicators        | Q3 FY22 | Q2 FY22 |
|-----------------------|---------|---------|
| Revenue               | 9,549   | 8,714   |
| Recurring Revenue     | 40.5%   | 39.0%   |
| Gross Profit          | 2,536   | 2,292   |
| Gross Profit Margin % | 26.6%   | 26.3%   |
| R&D Expenses          | 1,266   | 1,871   |
| R&D to Revenue %      | 13.3%   | 21.5%   |
| SG&A Expenses         | 2,955   | 2,365   |
| SG&A to Revenue %     | 30.9%   | 27.1%   |
| Operating Expenses    | 11,234  | 10,659  |
| EBITDA                | (1,685) | (1,945) |
| EBITDA %              | (17.6)% | (22.3)% |

## Q3 Snapshot (₹ in lakhs)



## Quarterly KPIs (₹ in lakhs)





### R & D Expenses and % to revenue



- Recurring revenue continues to grow
- Witnessing customers adopting managed support services in Healthcare

## **Revenue Metrics**

### Overall recurring revenue has gone up to 40.5% in Q3 FY22 from 39% in Q2 FY22



**Segmental Revenue** 



Recurring / Non-Recurring Revenue

### SECUREKLOUD

## Client Composition and Relationship



## Debt status (Rs Lacs)

SECUREKLOUD

| Particulars                         | As at<br>March 31, 2021 | As at<br>September 30, 2021 | As at<br>December 31, 2021 |
|-------------------------------------|-------------------------|-----------------------------|----------------------------|
| Term loans and working capital loan | 5,600                   | 5,584                       | 5,542                      |
| Prom