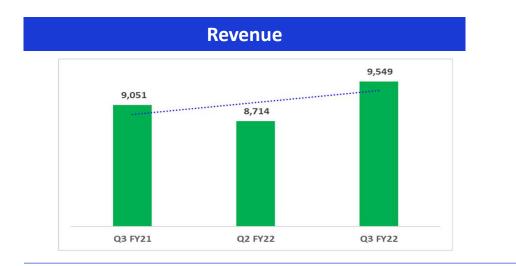

istently, increased to 40.5% from 39% QoQ

### R&D costs are lower by Rs 6 crores

Invested in Sales and Branding in Blockchain platform

| Key Indicators        | Q3 FY22 | Q2 FY22 |
|-----------------------|---------|---------|
| Revenue               | 9,549   | 8,714   |
| Recurring Revenue     | 40.5%   | 39.0%   |
| Gross Profit          | 2,536   | 2,292   |
| Gross Profit Margin % | 26.6%   | 26.3%   |
| R&D Expenses          | 1,266   | 1,871   |
| R&D to Revenue %      | 13.3%   | 21.5%   |
| SG&A Expenses         | 2,955   | 2,365   |
| SG&A to Revenue %     | 30.9%   | 27.1%   |
| Operating Expenses    | 11,234  | 10,659  |
| EBITDA                | (1,685) | (1,945) |
| EBITDA %              | (17.6)% | (22.3)% |

## Q3 Snapshot (₹ in lakhs)



## Quarterly KPIs (₹ in lakhs)





### R & D Expenses and % to revenue



- Recurring revenue continues to grow
- Witnessing customers adopting managed support services in Healthcare

## **Revenue Metrics**

### Overall recurring revenue has gone up to 40.5% in Q3 FY22 from 39% in Q2 FY22



**Segmental Revenue** 



Recurring / Non-Recurring Revenue

### SECUREKLOUD

## Client Composition and Relationship



## Debt status (Rs Lacs)

SECUREKLOUD

| Particulars                         | As at<br>March 31, 2021 | As at<br>September 30, 2021 | As at<br>December 31, 2021 |
|-------------------------------------|-------------------------|-----------------------------|----------------------------|
| Term loans and working capital loan | 5,600                   | 5,584                       | 5,542                      |
| Pr