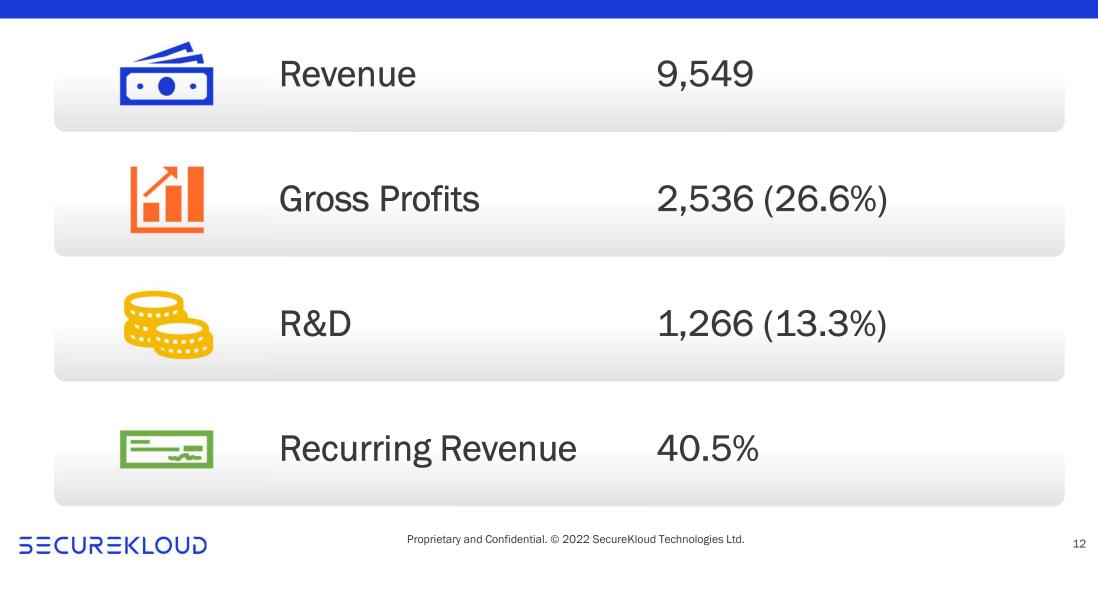

ing revenue continues to grow consistently, increased to 40.5% from 39% QoQ

### R&D costs are lower by Rs 6 crores

Invested in Sales and Branding in Blockchain platform

| Key Indicators        | Q3 FY22 | Q2 FY22 |
|-----------------------|---------|---------|
| Revenue               | 9,549   | 8,714   |
| Recurring Revenue     | 40.5%   | 39.0%   |
| Gross Profit          | 2,536   | 2,292   |
| Gross Profit Margin % | 26.6%   | 26.3%   |
| R&D Expenses          | 1,266   | 1,871   |
| R&D to Revenue %      | 13.3%   | 21.5%   |
| SG&A Expenses         | 2,955   | 2,365   |
| SG&A to Revenue %     | 30.9%   | 27.1%   |
| Operating Expenses    | 11,234  | 10,659  |
| EBITDA                | (1,685) | (1,945) |
| EBITDA %              | (17.6)% | (22.3)% |

## Q3 Snapshot (₹ in lakhs)



## Quarterly KPIs (₹ in lakhs)





### R & D Expenses and % to revenue



- Recurring revenue continues to grow
- Witnessing customers adopting managed support services in Healthcare

## **Revenue Metrics**

### Overall recurring revenue has gone up to 40.5% in Q3 FY22 from 39% in Q2 FY22



**Segmental Revenue** 



Recurring / Non-Recurring Revenue

### SECUREKLOUD

## Client Composition and Relationship



## Debt status (Rs Lacs)

SECUREKLOUD

| Particulars                         | As at<br>March 31, 2021 | As at<br>September 30, 2021 | As at<br>December 31, 2021 |
|-------------------------------------|-------------------------|-----------------------------|----------------------------|
| Term loans and working capital loan | 5,600                   | 5,584                       |