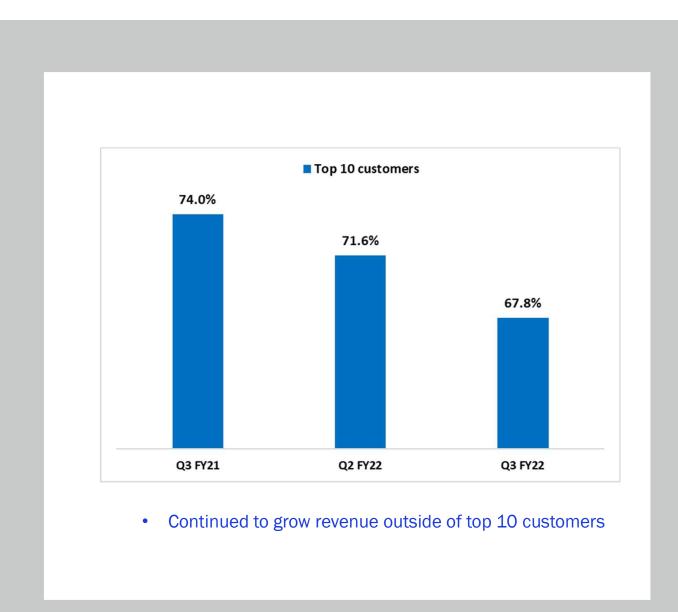

- The detailed format of the un-audited financial results (standalone and consolidated) being submitted as per the Listing Regulations and the said results will be uploaded on the websites of the Company <u>www.securekloud.com</u> as well on the websites of stock exchanges.
- Limited review report from the statutory auditors, M/s. K. Gopal Rao & Co., Chartered Accountants, for the financial results (standalone and consolidated) for the quarter ended and nine months ended December 31, 2021.
- Press release about the above financial results being released for publication.
- Earnings call presentation.