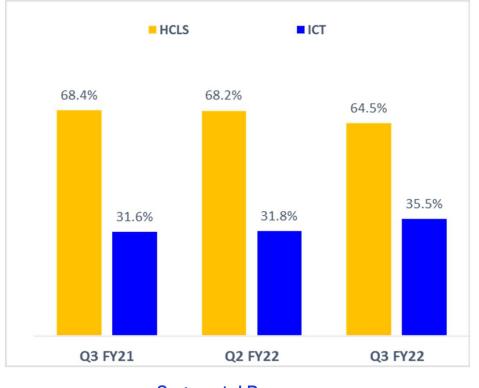

- The detailed format of the un-audited financial results (standalone and consolidated) being submitted as per the Listing Regulations and the said results will be uploaded on the websites of the Company <u>www.securekloud.com</u> as well on the websites of stock exchanges.
- Limited review report from the statutory auditors, M/s. K. Gopal Rao & Co., Chartered Accountants, for the financial results (standalone and consolidated) for the quarter ended and nine months ended December 31, 2021.
- Press release about the above financial results being released for publication.
- Earnings call presentation.